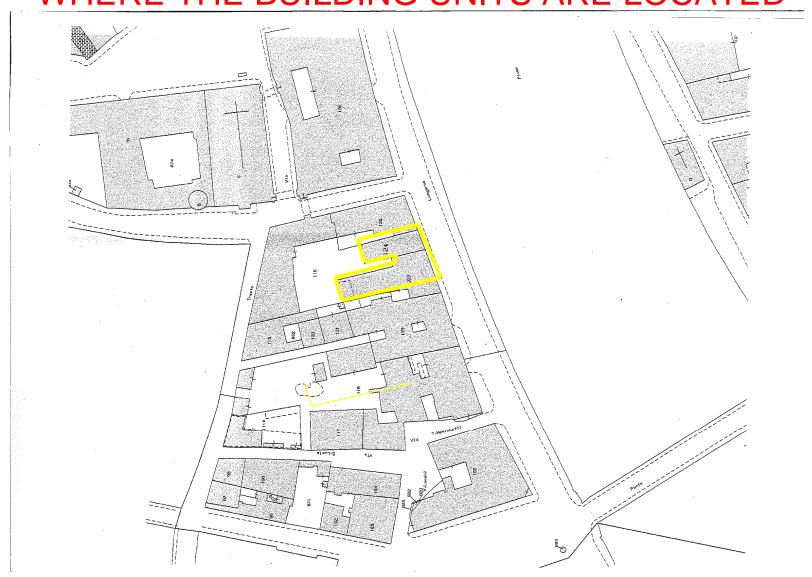

# DETAILED CLASSIFICATION OF THE PROPERTY WHERE THE BUILDING UNITS ARE LOCATED

The two buildings are adjacent and each of them has four floors above ground. The regional property is constituted by three building units on the ground and first floor for a total gross area of 850 sqm. Access to Casa Cecconi has been filled in and therefore there is only one entrance, through the Palazza Battaglia condominium.