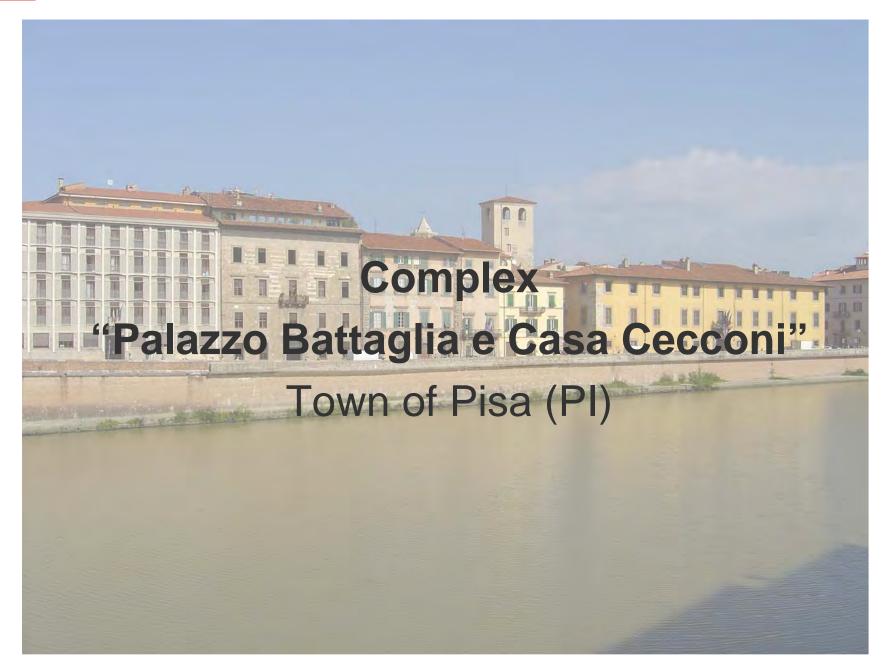

## PALAZZO BATTAGLIA COMPLEX

#### PISA – PALAZZO BATTAGLIA E CASA CECCONI – LUNGARNO PACINOTTI n.49

Situated on the embankment overlooking the famous church of Santa Maria della Spina, this complex consists of two adjacent buildings: Palazzo Battaglia and Casa Cecconi. They fit into the strip of noble and prestigious buildings on the Arno River which is still one of the most valuable urban spaces in the city of Pisa.