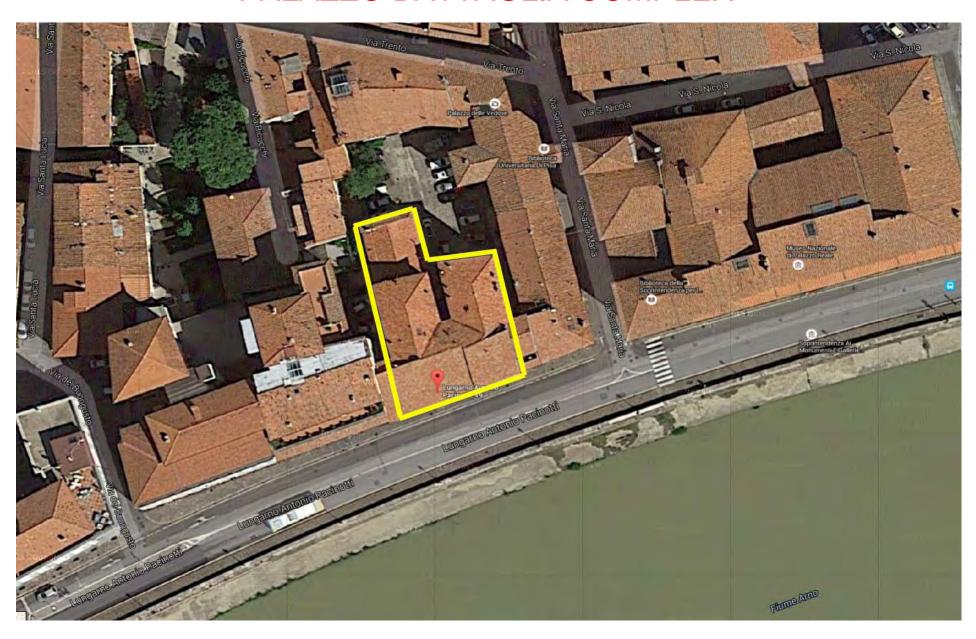

## PALAZZO BATTAGLIA COMPLEX

#### PISA – PALAZZO BATTAGLIA E CASA CECCONI – LUNGARNO PACINOTTI n.49

Situated on the embankment overlooking the famous church of Santa Maria della Spina, this complex consists of two adjacent buildings: Palazzo Battaglia and Casa Cecconi. They fit into the strip of noble and prestigious buildings on the Arno River which is still one of the most valuable urban spaces in the city of Pisa.

The two buildings are adjacent and each of them has four floors above ground. The regional property is constituted by three building units on the ground and first floor for a total gross area of 850 sqm. Access to Casa Cecconi has been filled in and therefore there is only one entrance, through the Palazza Battaglia condominium.