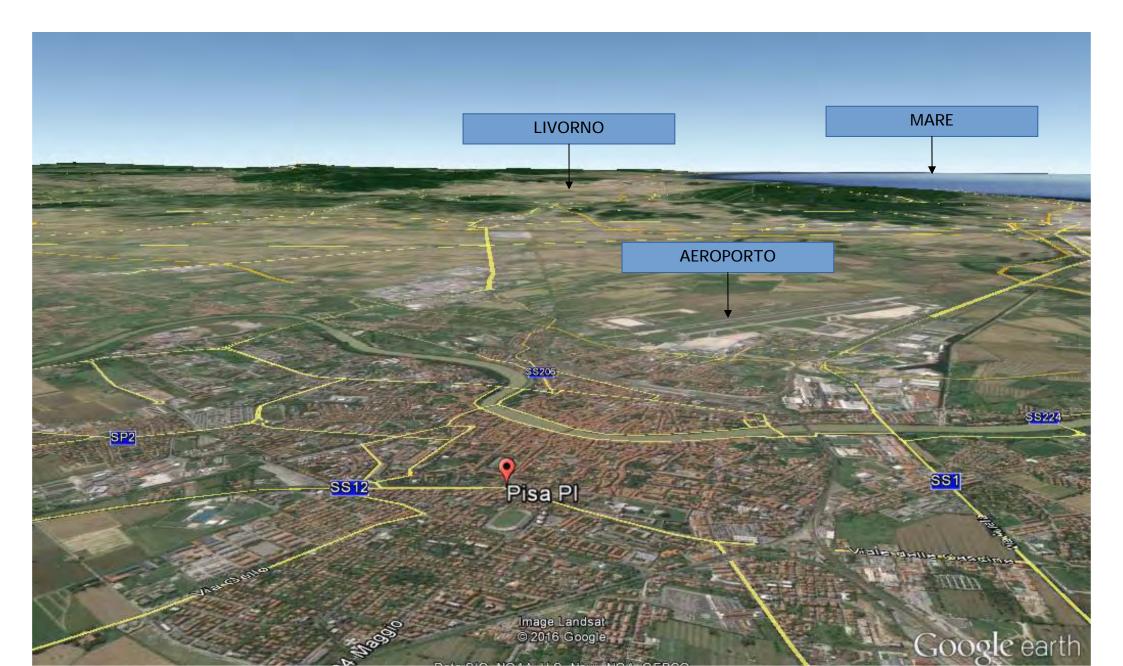

### MAP OF TUSCANY WITH LOCATION OF PISA

MAIN DISTANCES: Florence 80 Km Rome 300 km Milan 300 Km Siena 70 Km AIRPORT DISTANCES: Florence 80 Km Pisa 5 km Bologna 100Km

MAIN MOTORWAYS: S.G.C. FI-PI-LII 5 Km A11 Firenze Mare 3 Km MAIN TRAIN STATION: PISA (city center) 2 Km

## **LOCATION**