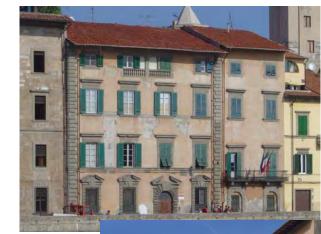

#### PISA – PALAZZO BATTAGLIA E CASA CECCONI – LUNGARNO PACINOTTI n.49

Situated on the embankment overlooking the famous church of Santa Maria della Spina, this complex consists of two adjacent buildings: Palazzo Battaglia and Casa Cecconi. They fit into the strip of noble and prestigious buildings on the Arno River which is still one of the most valuable urban spaces in the city of Pisa.

The Palazzo Battaglia has a seventeenth century appearance with round arched doorways, with rustic stone frames, and transom windows in wrought iron and broken tympanum. Casa Cecconi, a simpler location, also has stone finishing and on its first floor it has a balcony supported by volute corbels and embellished with wrought iron railings.