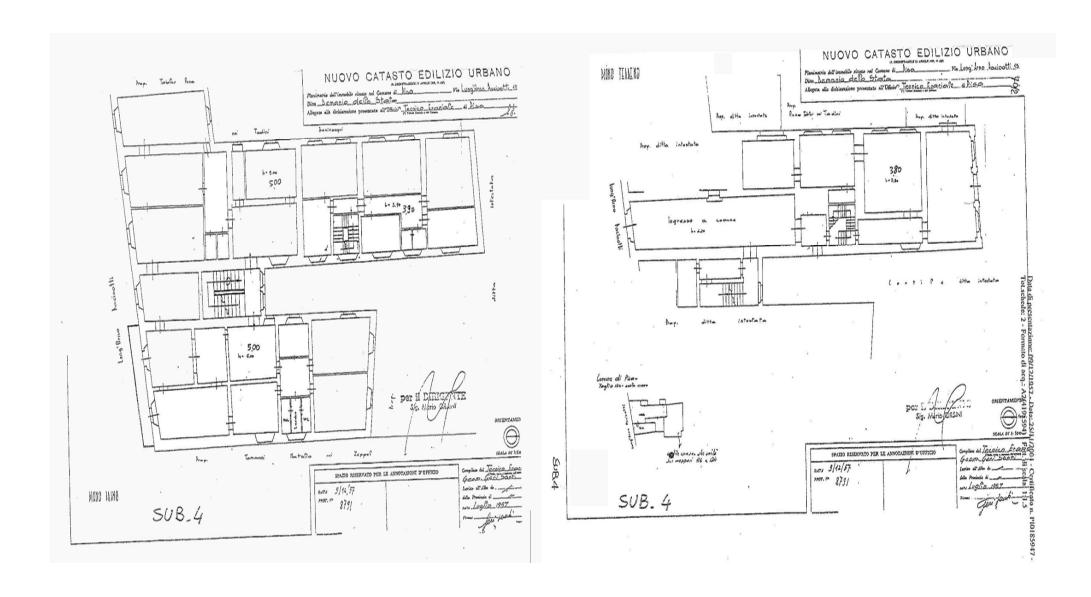

# DETAILED CLASSIFICATION OF THE PROPERTY WHERE THE BUILDING UNITS ARE LOCATED

## REPRESENTATION OF THE BUILDING UNITS

| Data di presentazione: (9/12/1957 - Data: 25/11/2004 - Certificato n. P10185944 - F  ***DIREZIONE GENERALE DEL CATASTO E DEL SERVIZI IECNICI ERARIALI  1 NUOVO CATASTO EDILIZIO URBANO 415/1/3  **Planimetria dell'immobile situato nel Comune di libo. Via Luag' fleno Pacinatti 13  Distro de manio dell'immobile situato nel Comune di libo. Via Luag' fleno Pacinatti 13  Distro de manio dell'origino de l'accommentati 13  Distro de manio de l'accommentati 13  Distro de manio de l'accommentati 14  Distro de manio de l'accommentati 15  Distributiva de l'accommentat | Data di presentazione: 09/12/1957 - Data: 25/11/2004 - Certificatò in. P10185943  Tot. schede: 14 Formato di acq. 63/19/2019/2019/2019/2019/2019/2019/2019/2                          |
|--------------------------------------------------------------------------------------------------------------------------------------------------------------------------------------------------------------------------------------------------------------------------------------------------------------------------------------------------------------------------------------------------------------------------------------------------------------------------------------------------------------------------------------------------------------------------------------------------------------------------------------------------------------------------------------------------------------------------------------------------------------------------------------------------------------------------------------------------------------------------------------------------------------------------------------------------------------------------------------------------------------------------------------------------------------------------------------------------------------------------------------------------------------------------------------------------------------------------------------------------------------------------------------------------------------------------------------------------------------------------------------------------------------------------------------------------------------------------------------------------------------------------------------------------------------------------------------------------------------------------------------------------------------------------------------------------------------------------------------------------------------------------------------------------------------------------------------------------------------------------------------------------------------------------------------------------------------------------------------------------------------------------------------------------------------------------------------------------------------------------------|---------------------------------------------------------------------------------------------------------------------------------------------------------------------------------------|
| Ingresso a comune  ditta  ditta  1/3  1/3  Lucina  Resp. Terromasi Halpfin aci Zeppap                                                                                                                                                                                                                                                                                                                                                                                                                                                                                                                                                                                                                                                                                                                                                                                                                                                                                                                                                                                                                                                                                                                                                                                                                                                                                                                                                                                                                                                                                                                                                                                                                                                                                                                                                                                                                                                                                                                                                                                                                                          | Ingressio se compact lateling and Xappel                                                                                                                                              |
| Nord Section 1140                                                                                                                                                                                                                                                                                                                                                                                                                                                                                                                                                                                                                                                                                                                                                                                                                                                                                                                                                                                                                                                                                                                                                                                                                                                                                                                                                                                                                                                                                                                                                                                                                                                                                                                                                                                                                                                                                                                                                                                                                                                                                                              | PHILIO LERKENU  ORIENTAMENTO  SCALA DI F. 106                                                                                                                                         |
| SPAZIO RISERVATO PER LE ANNOTAZIONI D'UFFICIO  OATA 9/14/57 PROT. Nº 8782  SUB. 3  Compilate del Taccoico Eccapiale Geom. Geru Baati Iscritis all'Allo de  della Precincia di Detta Luglio 1957  Firma: fori Jauh 4                                                                                                                                                                                                                                                                                                                                                                                                                                                                                                                                                                                                                                                                                                                                                                                                                                                                                                                                                                                                                                                                                                                                                                                                                                                                                                                                                                                                                                                                                                                                                                                                                                                                                                                                                                                                                                                                                                            | SPAZIO RISERVATO PER LE ANNOTAZIONI D'UFFICIO  Compilata del Tecnico Ergrialo  Geom. Geom. George Scali  Isrrito dil Allo de  della Presincia di  DATA LUGGio 1957.  Firmes fini data |