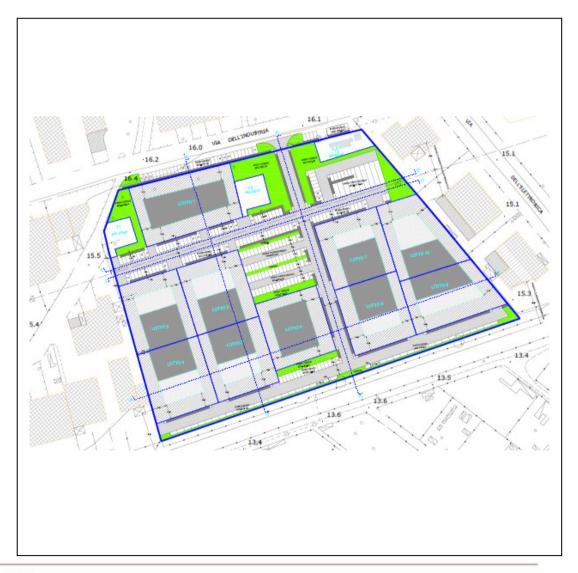

Area gross surface: 36,000 sq. mts

**Present condition:** ready for development

#### Lots:

- Industrial Craft destination: sqm. 15,000 , maximum height of mt. 9.
- Commercial / Directional: 2,000 sqm on, max. mt. 7, max. 2 floors.
- Services: sqm. 900 on, max. mt. 9
- Minimum distance from the main road mt. 10.
- Minimum distance from the borders mt. 7
- Minimum distance between buildings mt. 14