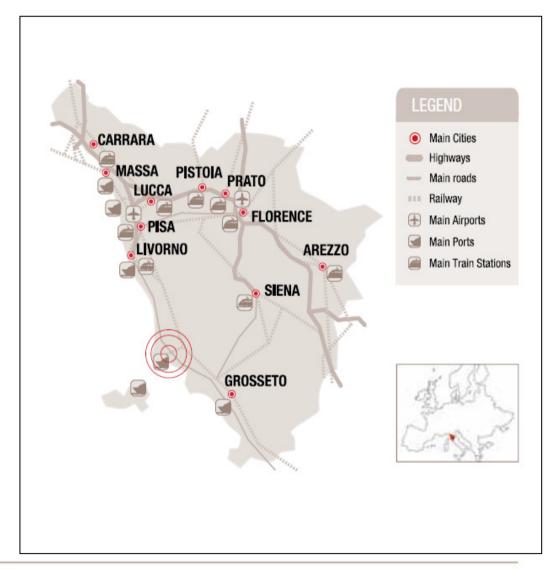

#### Main distances:

Grosseto 48 Km

Siena 84 Km

Pisa 114 km,

Florence 145 km

Rome 236 km

Milan 385 km

#### Main airports:

Pisa International Galileo Galilei: 112 Km

Rome International Leonardo da Vinci: 220 Km

### Main logistics platforms

Leghorn (shipping terminal) 94 Km

Leghorn (logistic terminal) 98 Km

Genoa (shipping terminal) 270 Km

#### Main roads

A12 Genoa Rome (SS1 «Aurelia») E80