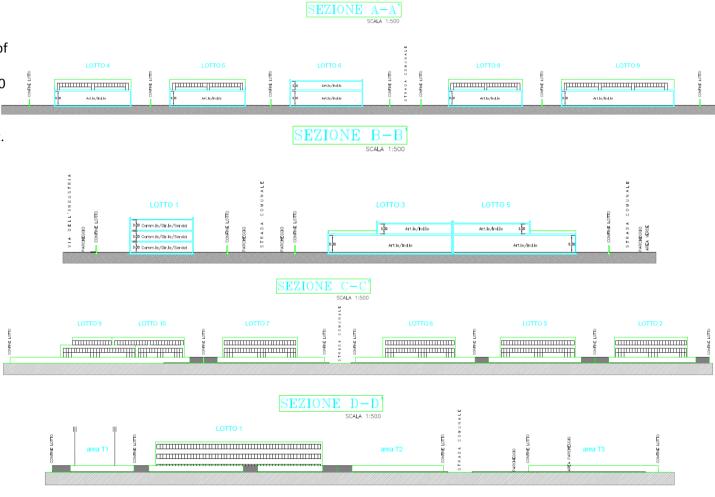

#### Lots:

- Industrial Craft destination: sqm. 15,000 , maximum height of mt. 9.
- Commercial / Directional: 2,000 sqm on, max. mt. 7, max. 2 floors.
- Services: sqm. 900 on, max. mt. 9
- Minimum distance from the main road mt. 10.
- Minimum distance from the borders mt. 7
- Minimum distance between buildings mt. 14