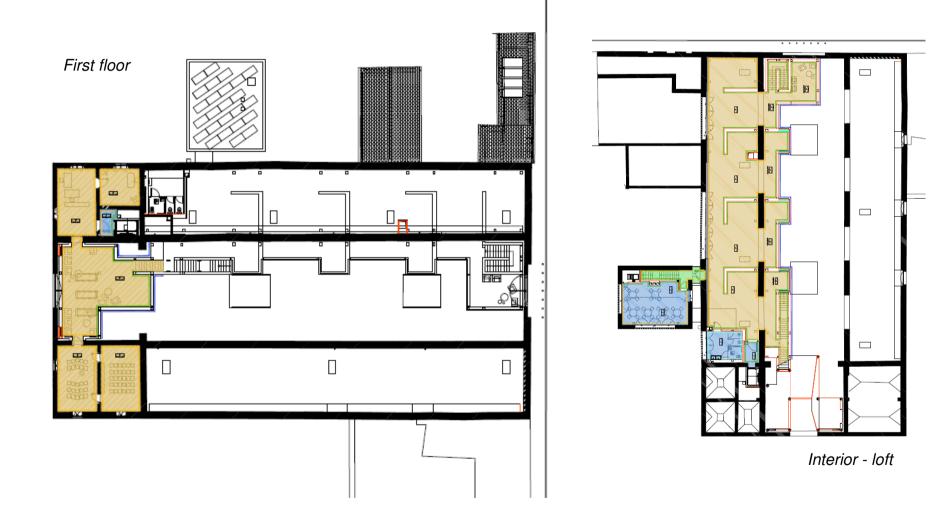

#### MAIN CHARACTERISTICS

Property: public, individual, State of Italy

Availability: grant for up to 50 years, first two years free tenancy – further lease negotiable

Timing: negotiable

**Current use:** renovation in progress - available from fall 2014

**Intended use:** exhibition area, showrooms, services, value added services, offices

Net building surface: 2046 sq. mts. (+ 145 sq. mts. restaurant)

Gross building surface: 2388 sq. mts.

Building Volume: 15900 sq. mts.

Present condition: renovation in progress – available from fall 2014