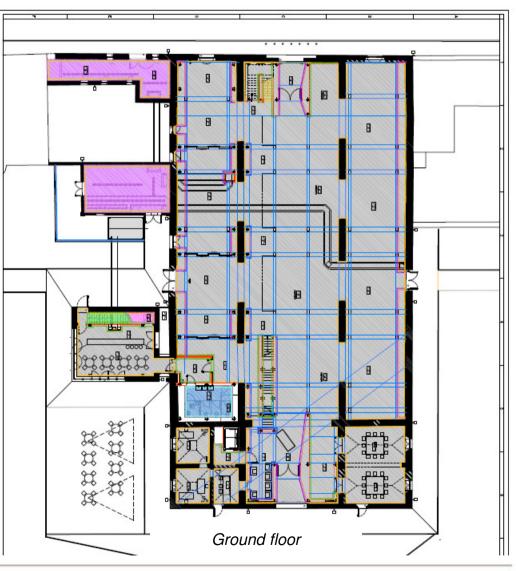

#### MAIN CHARACTERISTICS

Property: public, individual, State of Italy

Availability: grant for up to 50 years, first two years free tenancy – further lease negotiable

Timing: negotiable

**Current use:** renovation in progress - available from fall 2014

**Intended use:** exhibition area, showrooms, services, value added services, offices

Net building surface: 2046 sq. mts. (+ 145 sq. mts. restaurant)

Gross building surface: 2388 sq. mts.

Building Volume: 15900 sq. mts.

Present condition: renovation in progress – available from fall 2014