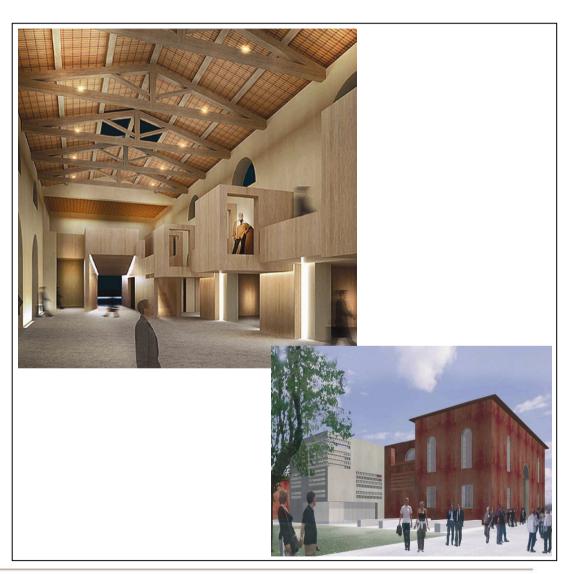

#### FONDERIA 1 – MULTI SERVICE SPACE FOR CULTURE, LEISURE AND COMMERCE

In the frame of the large urban renovation programme initiated some years ago to redefine the spaces and functionality of the city centre of Follonica, the former Grand Duchy Ironworks buildings by far take the stage over other interventions. In particular, the former foundries dating back to the 16th century stand out as stunning examples of early European industrial architecture and of contemporary fine redesign and renovation projects, in these case led by Vittorio Gregotti. Fonderia 1, the first of the two main buildings, has been converted into a multiservice space for exhibition and trade fairs, including conference rooms, offices and leisure spaces. The focus sectors are those qualifying Follonica as a growing economic area, such as leisure and tourism, high-tech and digital services, guality agrofood and top wines industries. Being an historical building and property of the State of Italy granted to the Municipality of Follonica, availability for investors is for an up to 50 years grant with a first two years free tenancy, making it ideal for investment on active management of the structure and/or hosting of service and commercial activities.

#### MAIN CHARACTERISTICS

Property: public, individual, State of Italy

Availability: grant for up to 50 years, first two years free tenancy – further lease negotiable

Timing: negotiable

**Current use:** renovation in progress - available from fall 2014

**Intended use:** exhibition area, showrooms, services, value added services, offices

Net building surface: 2046 sq. mts. (+ 145 sq. mts. restaurant)

Gross building surface: 2388 sq. mts.

Building Volume: 15900 sq. mts.